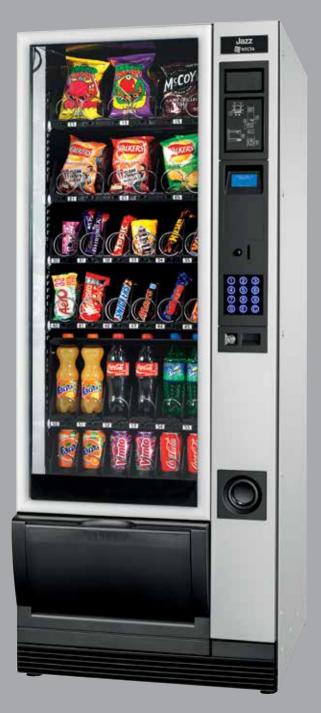

# Fsnack&food

All that Jazz! JAZZ from Necta allows a complete refreshment service to be offered to smaller sites where space is limited, thanks to its compact footprint. Jazz offers a fantastic selection of snacks, confectionery, cans and bottles. Alternatively snack only or can and bottle models are available. To ensure client satisfaction, the Jazz also has a sensor in the delivery area which detects if a product has actually been vended. Alone or banked with Opera, Jazz is the ideal machine for today's demanding vending marketplace.

### **DESIGN AND USER INTERFACE**

- Simple and elegant design in line with Necta's Opera and Tango
- Cabinet illuminated by LED lighting
- Large Graphical display
- Capacitive LED back lit keypad
- Pull out delivery bin
- Rolling price display for simplified price change operations