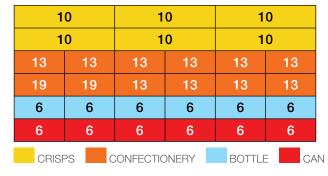

CRISPS CONFECTIONERY

**SNACK / CAN / BOTTLE** 

2 TRAYS CRISPS

6 SELECTIONS / 60 PRODUCTS 2 TRAYS CONFECTIONERY 12 SELECTIONS/ 168 PRODUCTS 1 TRAY BOTTLE 6 SELECTIONS / 36 PRODUCTS 1 TRAY CANS

6 SELECTIONS / 36 PRODUCTS